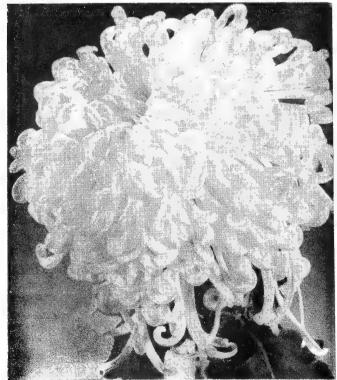

#### Foursome Collection for '58

These 4 new beautiful Mums shown on this page for only \$5.00.

3 of each .....\$12.00

# Sunnyslope — Japanese Introductions for 1958

SUNNYSLOPE GRANDEUR (No. 850). An outstanding purest white. Tremendous in size and a healthy grower. October 15. Price \$1.50 each, 3 for \$4.00.

TAKACHIHO (No. 853). Richest golden yellow maturing about October 10. The shape of its flower plus its rigid stem is really a dream! Price: \$1.00 each, 3 for \$2.75.